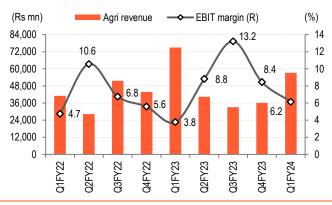

## Fig 5 – Agri revenue & EBIT margin

Source: Company, BOBCAPS Research

## Agri: Ban on wheat exports remains an overhang

- ITC's agriculture business, excluding wheat exports, grew 31% YoY buoyed by value-added agri products and leaf tobacco. Restrictions imposed on wheat and rice exports by the government weighed on segment revenue for the quarter.
- During Q1, subsidiary ITC IndiVision (IIVL) successfully completed necessary trials and obtained statutory clearances for its pilot plant at Mysuru for the manufacture and export of nicotine and nicotine derivative products conforming to US and EU pharmacopoeia standards.
- The recently commissioned value-added spices processing facility in Guntur continues to scale up.