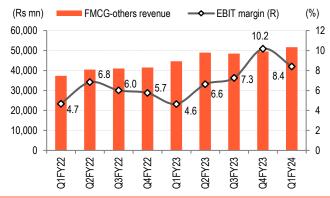

## Fig 4 – FMCG-Others revenue & EBIT margin

Source: Company, BOBCAPS Research

## FMCG-others: Robust showing in both urban and rural markets

- FMCG-others revenue grew 16% YoY driven by staples, biscuits, noodles, beverages, dairy, incense sticks (*agarbatti*), and premium soaps. The education and stationary business continued to witness traction.
- Segmental EBITDA margin expanded by 325bps YoY (510bps over Q1FY20) to 11%, with EBITDA up 64% YoY (3.2x of Q1FY20) to Rs 5.7bn. Margin expansion was supported by premiumisation, supply chain optimisation, judicious pricing action, fiscal incentives, strategic cost management, and digital initiatives.
- The segment witnessed robust growth in both urban and rural markets, showing traction in traditional as well as modern trade, e-commerce, and quick commerce.
- ITC continued to scale up its stockist network in rural markets which is currently 3x compared to pre-pandemic levels. Market coverage has increased by 1.9x, direct outlets by 1.2x and total outlets by 1.1x compared to pre-pandemic levels.
- Aashirvad atta (wheat flour) delivered a strong performance and the value-added atta range was bolstered by emerging channels. During the quarter, the company expanded the Aashirvad portfolio by launching *rava* (semolina), organic *dals* (lentils), *besan* (gramflour), and vermicelli under the mother brand.
- Sunfeast biscuits and cakes posted high growth in the core portfolio as new variants scaled up. The portfolio added new products such as Sunfeast All Rounder Sweet & Salty, Sunfeast Supermilk and Sunfeast Farmlite Super Millets.
- YiPPee! noodles had a robust quarter on the back of increased penetration and brand outreach. Dairy & beverages saw strong growth and strengthened the Sunfeast milkshake portfolio with the launch of new flavours: Badam Milk and Rose Milk.
- In the personal care products business, the *Fiama* range of personal wash products fared well driven by investments in brand building, wider distribution, and growth across channels. The business also launched *Engage L'amante* luxury perfume sprays.
- In education and stationery products, *Classmate Notebooks* delivered a strong Q1 led by portfolio premiumisation, judicious pricing actions, and exports.
- Mangaldeep agarbattis and dhoop (incense) recorded robust growth and launched Anushri Aqua – refreshing fragrances – and Anushri Woody – exotic fragrances.