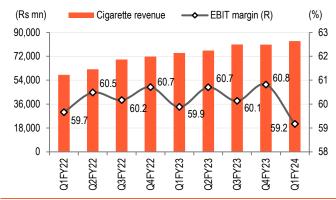

## Fig 2 – Cigarettes revenue & EBIT margin

Source: Company, BOBCAPS Research

## Cigarettes: Growth momentum continues

- ITC's cigarettes business revenue grew 11.9% YoY in Q1FY24 led by sustained volume clawback from illicit trade on the back of deterrent action by enforcement agencies, and stability in taxes.
- The company recently launched new brands: Classic Alphatec, Classic Verve Balanced Taste, American Club NY Cool & LA Twist, Players Klov, American Club Smash, Players Rush, and Gold Flake Glostar.