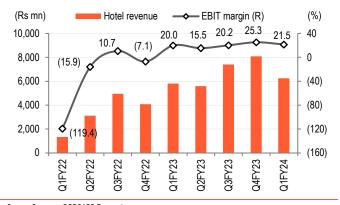

## Fig 3 – Hotels revenue & EBIT margin

Source: Company, BOBCAPS Research

## Hotels: High ARRs across properties

- ITC's hotels business registered a strong quarter on a high base of last year, posting 8% YoY growth as the average room rate (ARR) moved up. Occupancy, however, moderated due to relatively fewer wedding dates during Q1 and preplanned renovations.
- Segment EBITDA margin expanded by 140bps YoY to 33.9% driven by higher revenue per available room (RevPAR), structural cost interventions and operating leverage.
- The hotels business is witnessing rising interest amongst property owners to partner with ITC's iconic brands, resulting in healthy generation of leads and a pipeline of management contracts under the Mementos, Welcomhotel, Storii, Fortune, and Welcomheritage brands.
- During the quarter, six hotels were added to the group portfolio, including Welcomhotel Hamsa Manali and Storii Moira Riviera, a boutique resort in North Goa.