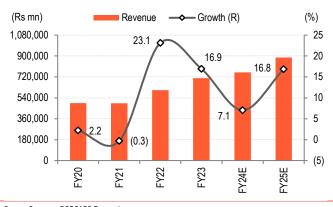

## Fig 6 – Consolidated revenue & growth forecast

Source: Company, BOBCAPS Research

## Valuation methodology

We expect ITC to sustain its strong growth momentum and retain our estimates of a revenue/EBITDA/PAT CAGR of 14%/16%/16% over FY22-FY25. The cigarettes business continues to deliver double-digit volume growth and market share gains in the absence of competition from illicit trade. In addition, the FMCG-others segment has been registering a healthy performance across markets and portfolios, and we expect margins to improve driven by premiumisation, moderating input costs, operating leverage, increasing market penetration, and innovation.