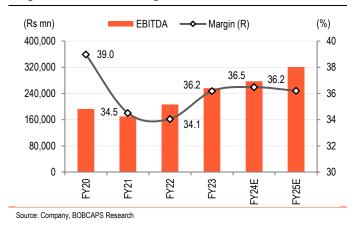

(1.0)        |
| Gross Margin (%)    | 61.8    | 61.6    | 53.7    | 20bps   | 810bps  | 61.0      | 80bps        |
| EBITDA Margin (%)   | 38.9    | 35.2    | 30.9    | 370bps  | 800bps  | 37.3      | 160bps       |
| Adj. PAT Margin (%) | 29.7    | 28.9    | 23.7    | 80bps   | 600bps  | 27.5      | 220bps       |

Source: Company, BOBCAPS Research

## Fig 2 – Cigarettes revenue & EBIT margin



Source: Company, BOBCAPS Research

## Fig 4 – FMCG-Others revenue & EBIT margin



Source: Company, BOBCAPS Research

## Fig 6 – Consolidated revenue & growth forecast



Source: Company, BOBCAPS Research

## Fig 3 – Hotels revenue & EBIT margin



Source: Company, BOBCAPS Research

## Fig 5 – Agri revenue & EBIT margin



Source: Company, BOBCAPS Research

## Fig 7 – EBITDA and margin forecast





## Earnings call highlights

## Cigarettes: Growth momentum continues

- ITC's cigarettes business revenue grew 11.9% YoY in Q1FY24 led by sustained volume clawback from illicit trade on the back of deterrent action by enforcement agencies, and stability in taxes.
- The company recently launched new brands: Classic Alphatec, Classic Verve Balanced Taste, American Club NY Cool & LA Twist, Players Klov, American Club Smash, Players Rush, and Gold Flake Glostar.

## FMCG-others: Robust showing in both urban and rural markets

- FMCG-others revenue grew 16% YoY driven by staples, biscuits, noodles, beverages, dairy, incense sticks (*agarbatti*), and premium soaps. The education and stationary business continued to witness traction.
- Segmental EBITDA margin expanded by 325bps YoY (510bps o