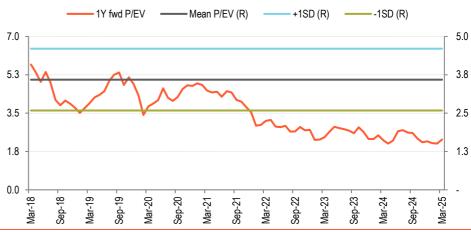

Source: Company, BOBCAPS Research

Fig 10 - P/EV Band

Source: Company, BOBCAPS Research

**Maintain BUY:** We believe HDFCLIFE is well placed to achieve its APE growth outlook of 17-19% and VNB margin of 26-27% in FY26-FY28; aided by better product mix and strong growth momentum. Incremental focus on agency channel growth, along with increasing penetration in Tier-2 and 3 cities bode well. We maintain BUY on HDFCLIFE with TP to Rs 900 (from Rs 893), implying 2.6x in FY27E P/EV and continue to prefer HDFCLIFE as our top pick.