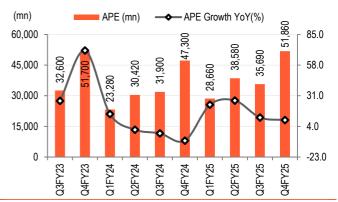

Vijiya Rao | Niraj Jalan research@bobcaps.in

Divergent growth in APE and VNB margins: HDFC Life reported its performance below estimates, with APE at Rs 51.9bn, up 9.7% YoY in Q4FY25 vs estimates of Rs 53.4bn. VNB grew 11.5% YoY to Rs 13.8bn vs estimates of Rs 14.0bn. However, margins improved by 40bps YoY in Q4FY25, despite higher share of ULIPs in the product mix. VNB margin stood at 26.5% in Q4FY25 vs estimate of 26.2% vs 26.06% in Q3FY25 vs 26.1% in Q4FY25. This was primarily on account of higher attachment of riders and protection to ULIPs, which makes the product margin-accretive. Management maintained APE growth guidance above the industry growth and that margins will be range-bound in the medium term. APE and VNB growth likely to remain moderate in 1HFY26 with pickup thereon in the 2HFY26, following a similar trend as of FY25.

**Moderate APE growth:** HDFCLIFE reported APE growth of 9.7% YoY in Q4FY25, impacted by slower individual APE growth (up 9.3% YoY); group APE rose 13.1% YoY in Q4FY25. For FY25, total APE rose 16.6% YoY, led by individual APE growth (up 18% YoY). Group APE grew 4.4% YoY on a lower base of FY24.

Fig 9 - Actual vs Estimates

| Rs mn         | Q4FY25A  | Q4FY25E  | Actual vs. Estimates (%) |
|---------------|----------|----------|--------------------------|
| Gross Premium | 2,40,316 | 2,65,969 | (9.6)                    |
| APE           | 51,860   | 55,233   | (6.1)                    |
| VNB           | 13,760   | 14,788   | (7.0)                    |
| VNB Margin    | 26.5     | 26.8     | (0.3bps)                 |