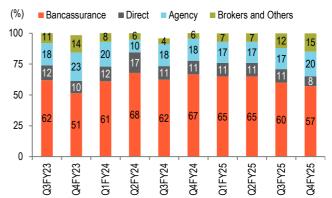

## **Business highlights**

- HDFCLIFE reported a robust 18% YoY in Individual APE in FY25, driven by a 9% rise in the number of policies written and a 9% rise in average ticket size.
- Gross Premium increased 14.8% YoY to Rs 240 bn, primarily driven by single premium growth (up 19.1% YoY) and single premium growth (14.5% YoY) in Q4FY25. Contribution of each component to overall gross premium remained largely consistent with earlier periods. For FY25, gross premium rose 13% YoY.
- New Business Premium (NBP) and renewal premium rose 15.1% YoY and 14.5% YoY respectively in Q4FY25. NBP and renewal premium rose 13%; each to Rs 333.7 bn and Rs. 376.8 bn respectively in FY25.
- Improvement in VNB margins was supported by positive impact of +40 bps aided by lag in product repricing, higher riders, and protection attachment to ULIPs, increased sales of long-term products, and improved persistency levels. There was also a 30bps negative impact due to revised surrender value regulations.
- EV grew by 17% and stood at Rs. 554.23 bn, with 16.7% ROEV.
- HDFC Bank continues to play a significant role in distribution, contributing approximately 65% to overall APE and 40% to individual NBP basis.
- Credit protect growth remained subdued, largely impacted by weak disbursement trends, particularly in microfinance (MFI) segment and lower offtake in loans.
   However, management expects the growth to pick up going ahead, owing to improvement in the loans offtake.
- Persistency saw meaningful improvement, with the 61st-month persistency ratio increasing by 1,000 basis points to 63% vs. 53% in FY24. This was primarily driven by the positive impact of long-term savings products introduced around FY20 and its impact coming through subsequent guarters.
- Solvency improved by 20%, supported by the issuance of Rs. 20,000 mn in subordinated debt across two tranches during the year.

Source: Company, BOBCAPS Research

Fig 6 - Bancassurance share continues to slow down

Source: Company, BOBCAPS Research

Fig 7 - Policyholder's account

| Rs mn                                        | Q4FY25   | Q4FY24   | YoY (%) | Q3FY25   | QoQ (%) | FY25     | FY24      | YoY (%) |
|----------------------------------------------|----------|----------|---------|----------|---------|----------|-----------|---------|
| Gross premium income                         | 2,40,316 | 2,09,376 | 14.8    | 1,72,750 | 39.1    | 7,10,449 | 6,30,765  | 12.6    |
| First Year Premium                           | 43,960   | 40,146   | 9.5     | 29,688   | 48.1    | 1,29,761 | 1,11,108  | 16.8    |
| Renewal Premium                              | 1,30,623 | 1,14,060 | 14.5    | 93,756   | 39.3    | 3,76,796 | 3,34,451  | 12.7    |
| Single Premium                               | 65,733   | 55,170   | 19.1    | 49,306   | 33.3    | 2,03,892 | 1,85,205  | 10.1    |
| Reinsurance                                  | 2,660    | 4,494    | (40.8)  | 5,037    | (47.2)  | 14,288   | 11,173    | 27.9    |
| Net premium income                           | 2,37,656 | 2,04,881 | 16.0    | 1,67,713 | 41.7    | 6,96,161 | 6,19,592  | 12.4    |
| Income from investments (Net)                | 180      | 72,514   | (99.8)  | 1,921    | (90.6)  | 2,59,453 | 3,83,543  | (32.4)  |
| Other income                                 | 768      | 784      | (2.0)   | 706      | 8.7     | 2,830    | 3,357     | (15.7)  |
| Contribution of funds from Shareholders' A/c | 227      | 747      | (69.6)  | (1,199)  | (118.9) | 1,004    | 1,251     | (19.7)  |
| Total                                        | 2,38,831 | 2,78,926 | (14.4)  | 1,69,141 | 41.2    | 9,59,448 | 10,07,743 | (4.8)   |
| Commission on                                |          |          |         |          |         |          |           |         |
| First Year Premium                           | 21,560   | 13,485   | 59.9    | 16,000   | 34.7    | 58,603   | 31,511    | 86.0    |
| Renewal Premium                              | 1,996    | 1,896    | 5.3     | 1,446    | 38.0    | 5,896    | 5,219     | 13.0    |
| Single Premium                               | 2,258    | 6,240    | (63.8)  | 1,878    | 20.2    | 13,854   | 15,833    | (12.5)  |
| Others                                       | 0        | 0        |         | 0        | -       | 0        | 0         |         |
| Net Commission                               | 25,814   | 21,621   | 19.4    | 19,325   | 33.6    | 78,353   | 52,563    | 49.1    |
| Benefits Paid (Net)                          | 1,10,404 | 1,24,205 | (11.1)  | 91,792   | 20.3    | 3,93,459 | 3,96,965  | (0.9)   |
| Change in actuarial liability                | 81,959   | 1,11,560 | (26.5)  | 43,005   | 90.6    | 4,15,156 | 4,84,194  | (14.3)  |
| Surplus/Deficit                              | 1,633    | 2,728    | (40.1)  | (1,935)  | (184.4) | 10,430   | 7,751     | 34.6    |