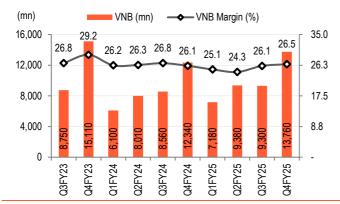

Vijiya Rao | Niraj Jalan research@bobcaps.in

Divergent growth in APE and VNB margins: HDFC Life reported its performance below estimates, with APE at Rs 51.9bn, up 9.7% YoY in Q4FY25 vs estimates of Rs 53.4bn. VNB grew 11.5% YoY to Rs 13.8bn vs estimates of Rs 14.0bn. However, margins improved by 40bps YoY in Q4FY25, despite higher share of ULIPs in the product mix. VNB margin stood at 26.5% in Q4FY25 vs estimate of 26.2% vs 26.06% in Q3FY25 vs 26.1% in Q4FY25. This was primarily on account of higher attachment of riders and protection to ULIPs, which makes the product margin-accretive. Management maintained APE growth guidance above the industry growth and that margins will be range-bound in the medium term. APE and VNB growth likely to remain moderate in 1HFY26 with pickup thereon in the 2HFY26, following a similar trend as of FY25.

### Stock performance

Source: NSE

Fig 1 – Margin expansion led by higher protection attachment in ULIPs

Source: Company, BOBCAPS Research

Fig 3 - Stable gross premium mix

Source: Company, BOBCAPS Research

Fig 5 - Opex ratio moderating over the past few quarters