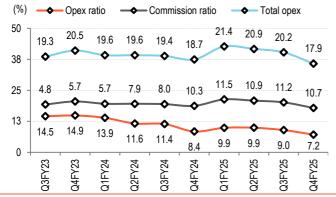

### Stock performance

Source: NSE

Fig 1 – Margin expansion led by higher protection attachment in ULIPs

Source: Company, BOBCAPS Research

Fig 3 - Stable gross premium mix

Source: Company, BOBCAPS Research

Fig 5 - Opex ratio moderating over the past few quarters

# **Key Metrics**

| Y/E 31 Mar             | FY24A     | FY25A     | FY26E     | FY27E     | FY28E     |
|------------------------|-----------|-----------|-----------|-----------|-----------|
| AUM (Rs mn)            | 29,22,201 | 33,62,815 | 40,23,070 | 48,37,080 | 58,45,582 |
| NBP (Rs mn)            | 2,96,314  | 3,33,653  | 3,92,346  | 4,62,968  | 5,46,302  |
| APE (Rs mn)            | 1,32,910  | 1,54,790  | 1,83,426  | 2,18,277  | 2,55,384  |
| VNB (Rs mn)            | 34,955    | 39,626    | 46,346    | 56,415    | 66,991    |
| VNB margin (%)         | 26.3      | 25.6      | 26.2      | 26.8      | 27.2      |
| Embedded value (Rs mn) | 4,74,655  | 5,54,255  | 6,42,920  | 7,48,826  | 8,73,877  |
| ROEV (%)               | 17.5      | 16.7      | 16.8      | 17.2      | 17.3      |
| ROE (%)                | 11.4      | 11.7      | 13.6      | 15.8      | 17.5      |
| Opex ratio (%)         | 10.9      | 8.8       | 8.3       | 7.9       | 7.5       |
| Cost ratio (%)         | 19.3      | 19.8      | 19.1      | 18.5      | 18.1      |
| Solvency ratio (%)     | -         | -         | -         | -         | -         |
| EPS (Rs)               | 7.3       | 8.4       | 10.8      | 14.1      | 18.2      |
| BVPS (Rs)              | 68.1      | 74.9      | 83.6      | 95.6      | 111.7     |
| EVPS (Rs)              | 220.6     | 257.4     | 298.6     | 347.8     | 405.9     |