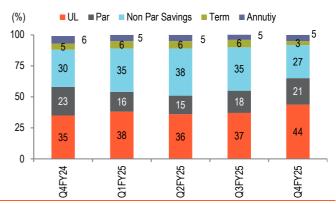

**ULIP** share continues to rise: Despite market volatility, ULIPs continue to gain share in the product mix, which stood at 40%, on total APE basis vs 31% in Q3FY25. Management aims to bring it down in the 35-36% range, going ahead.

### **Product mix**

- Product mix for FY25 stood at ULIPs 39%, non-par savings at 32%, par at 19%, term at 5% and annuities at 5%.
- ULIP demand remained resilient despite market volatility in Q4FY25, while participating products experienced strong momentum, aided by the launch of Click 2 Achieve PAR.
- Management anticipates continued growth in participating products, fueled by market volatility, while ULIP growth may moderate in FY26. Non-par product share is expected to remain in the early 30% range, supported by a more favourable interest rate environment. Traditional products likely to perform well in FY26, driven by lower interest rates and increased market uncertainty.