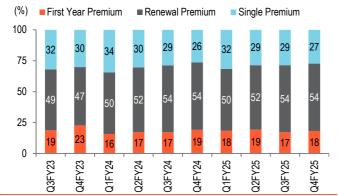

### Stock performance

Source: NSE

Fig 1 – Margin expansion led by higher protection attachment in ULIPs

Source: Company, BOBCAPS Research

Fig 3 - Stable gross premium mix

Source: Company, BOBCAPS Research

Fig 5 - Opex ratio moderating over the past few quarters

### **Product mix**

- Product mix for FY25 stood at ULIPs 39%, non-par savings at 32%, par at 19%, term at 5% and annuities at 5%.
- ULIP demand remained resilient despite market volatility in Q4FY25, while participating products experienced strong momentum, aided by the launch of Click 2 Achieve PAR.
- Management anticipates continued growth in participating products, fueled by market volatility, while ULIP growth may moderate in FY26. Non-par product share is expected to remain in the early 30% range, supported by a more favourable interest rate environment. Traditional products likely to perform well in FY26, driven by lower interest rates and increased market uncertainty.